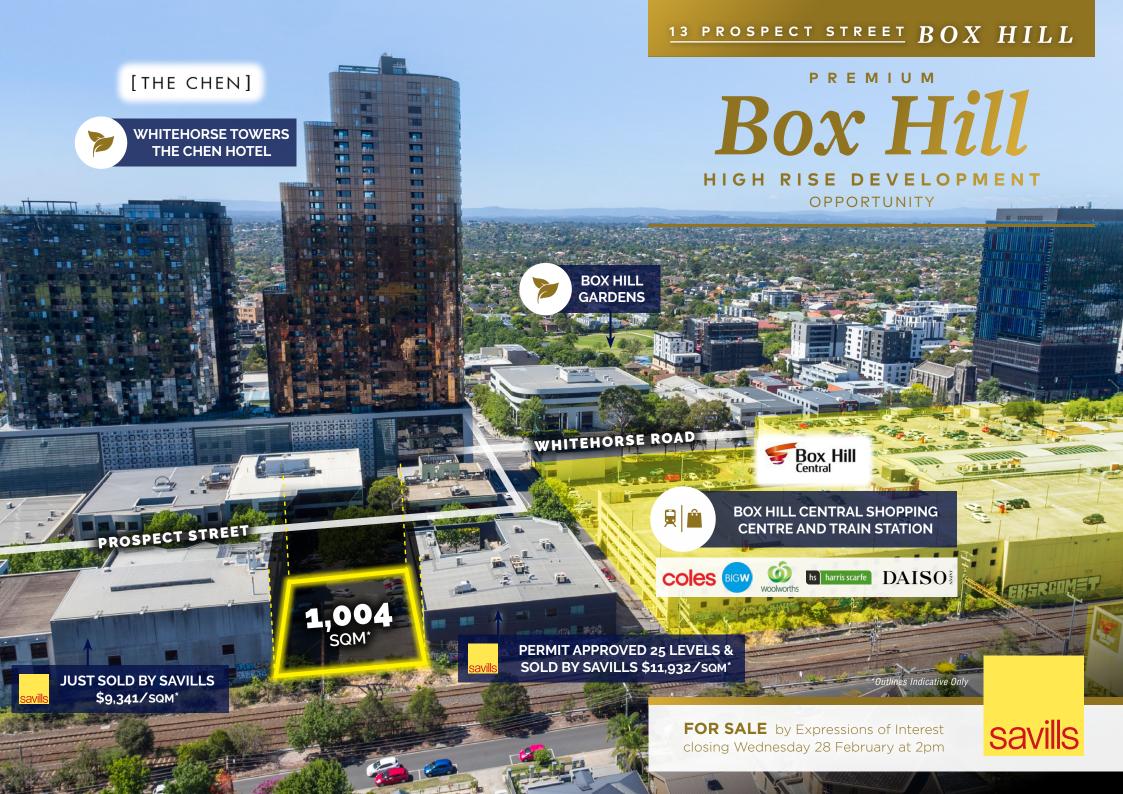

## A central Box Hill landholding metres from Box Hill Central Shopping Centre

- » A prime 1,004sq m\* landholding
- » Ideal position within the Box Hill Major Development Precinct
- » Commercial 1 zoning offering significant development potential of 20+ levels
- » Adjoining height precedent of 25 levels
- » Existing month-to-month car parking income from Ace Car Parking

- » Unmatched demand for apartments with numerous neighbouring successful projects
- » A superb location within the heart of Box Hill in direct proximity to Box Hill Central Shopping Centre, Box Hill Train Station, Box Hill Institute, the hospital precinct and Box Hill Gardens
- » A highly strategic opportunity in the heart of Box Hill!

**FOR SALE** by Expressions of Interest closing Wednesday 28 February at 2pm

\*Approx.

Nick Peden
0402 011 266
NPEDEN@SAVILLS.COM.AU

Clinton Baxter
0413 569 888
CBAXTER@SAVILLS.COM.AU

Jesse Radisich
0402 085 702
JRADISICH@SAVILLS.COM.AU