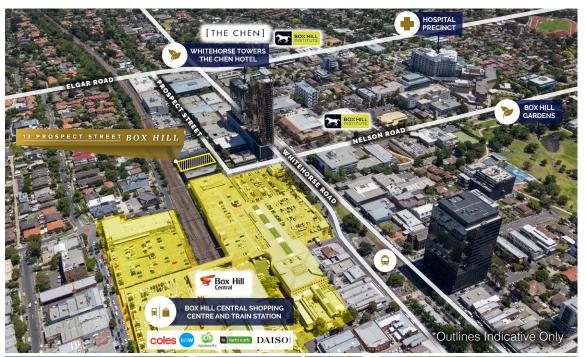

## A central Box Hill landholding metres from Box Hill Central Shopping Centre

- » A prime 1,004sq m\* landholding
- » Ideal position within the Box Hill Major Development Precinct
- » Commercial 1 zoning offering significant development potential of 20+ levels
- » Adjoining height precedent of 25 levels
- » Existing month-to-month car parking income from Ace Car Parking

- » Unmatched demand for apartments with numerous neighbouring successful projects
- » A superb location within the heart of Box Hill in direct proximity to Box Hill Central Shopping Centre, Box Hill Train Station, Box Hill Institute, the hospital precinct and Box Hill Gardens
- » A highly strategic opportunity in the heart of Box Hill!