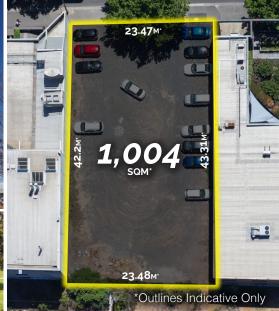

## A central Box Hill landholding metres from Box Hill Central Shopping Centre

- » A prime 1,004sq m\* landholding
- » Ideal position within the Box Hill Major Development Precinct
- » Commercial 1 zoning offering significant development potential of 20+ levels
- » Adjoining height precedent of 25 levels
- » Existing month-to-month car parking income from Ace Car Parking