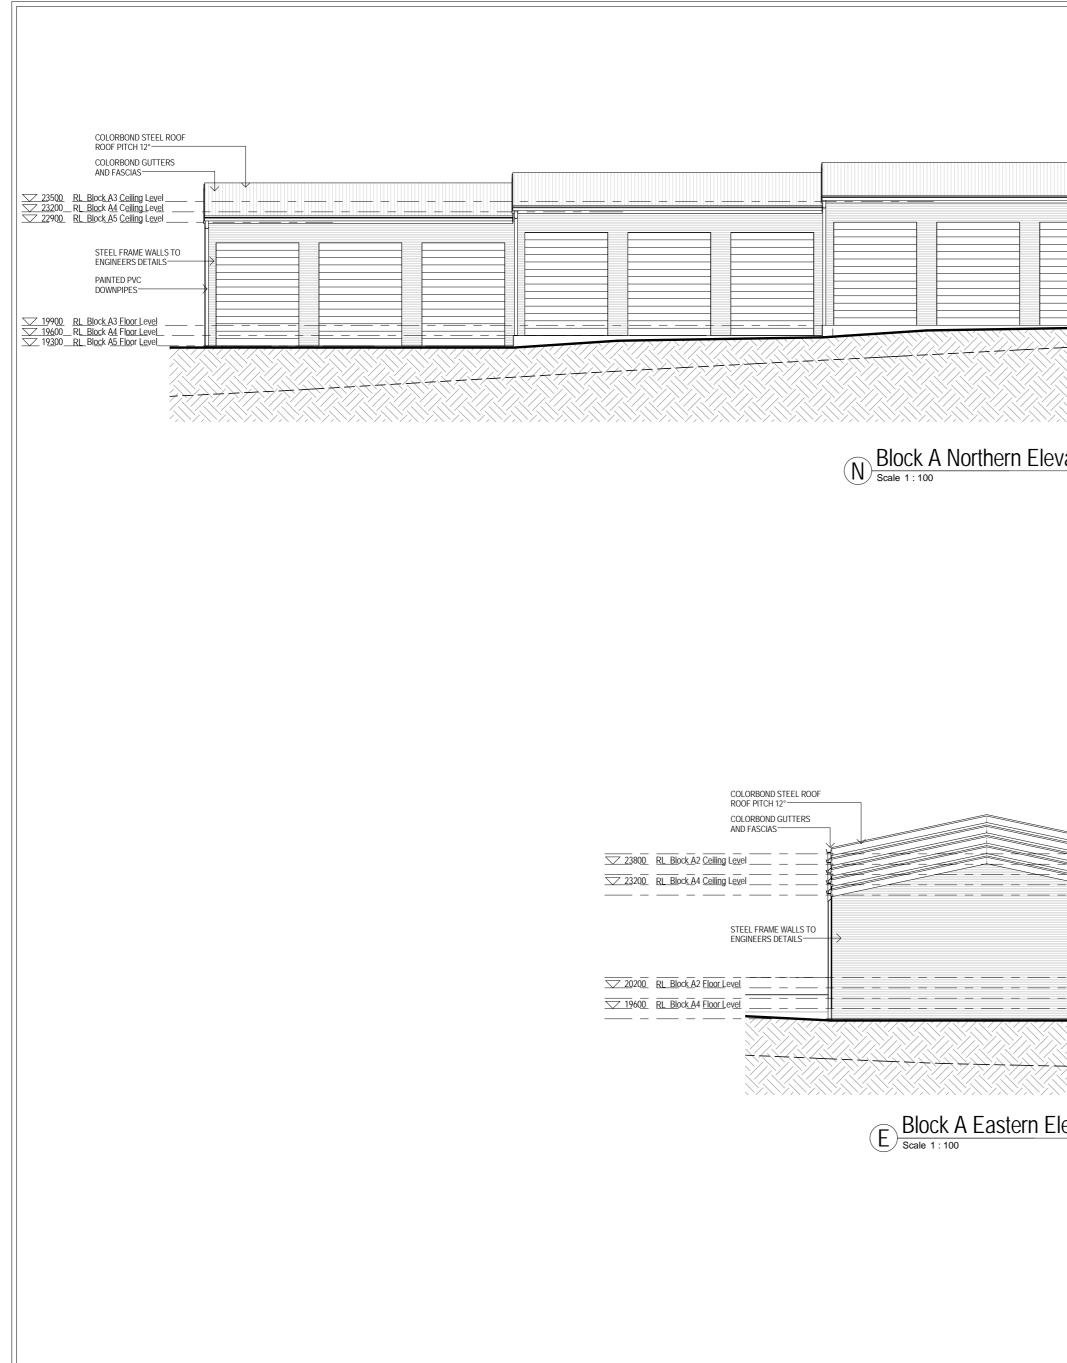

|                                                                                                       | Block A1 Ceiling Level RL 24100<br>Block A2 Ceiling Level RL23800<br>CTED COLORBOND CLADDING                                                                                                                                                                                                                                                                                                                                                                                                                          |
|-------------------------------------------------------------------------------------------------------|-----------------------------------------------------------------------------------------------------------------------------------------------------------------------------------------------------------------------------------------------------------------------------------------------------------------------------------------------------------------------------------------------------------------------------------------------------------------------------------------------------------------------|
|                                                                                                       | Block A1 Floor Level RL 20500<br>Block A2 Floor Level RL 20200                                                                                                                                                                                                                                                                                                                                                                                                                                                        |
| vation_                                                                                               | ×                                                                                                                                                                                                                                                                                                                                                                                                                                                                                                                     |
|                                                                                                       |                                                                                                                                                                                                                                                                                                                                                                                                                                                                                                                       |
|                                                                                                       | Project Address<br>LOT 6/7,DP810858<br>No. 79,81 WEST STREET<br>SOUTH KEMPSEY, NSW,<br>2440                                                                                                                                                                                                                                                                                                                                                                                                                           |
| Block A1 Ceiling Level RL 24100<br>Block A3 Ceiling Level RL 23500<br>Block A5 Ceiling Level RL 22900 | DAVID HARMS<br>Sheet Title<br>ELEVATIONS                                                                                                                                                                                                                                                                                                                                                                                                                                                                              |
| SELECTED COLORBOND CLADDING                                                                           | NOTES:<br>-THESE DRAWINGS SHALL BE READ IN<br>CONJUNCTION WITH ALL OTHER<br>CONSULTANTS DRAWINGS AND<br>SPECIFICATIONS<br>-DO NOT OBTAIN MEASUREMENTS BY<br>SCALING OFF DRAWINGS, USE ONLY<br>WRITTEN DIMENSIONS<br>-ALL WORK IS TO BE COMPLETED IN<br>ACCORDANCE WITH THE RELEVANT<br>AUSTRALIAN STANDARDS<br>-REPORT ANY DISCREPANCIES TO DENNIS<br>PARTNERS BEFORE PROCEEDING<br>-THESE DRAWINGS SHALL NOT BE USED<br>FOR CONSTRUCTION PURPOSES UNLESS<br>ENDORSED 'FOR CONSTRUCTION' IN THE<br>AMENDMENT SCHEDULE |
| levation                                                                                              | Civil   structural   planning<br>73 Belgrave Street, Kempsey<br>PO Box 3737, West Kempsey NSW 2440<br>p. 02 6563 1611<br>f. 02 6563 1799<br>m. 0427 631 611<br>w. www.dennispartners.com.au<br>ABN 62 101 949 937                                                                                                                                                                                                                                                                                                     |
|                                                                                                       | Date         12-06-19           Drawn by         Scale           T.J.W         1 : 100 @ A2           Project number         Revision           2313-DP         A                                                                                                                                                                                                                                                                                                                                                     |