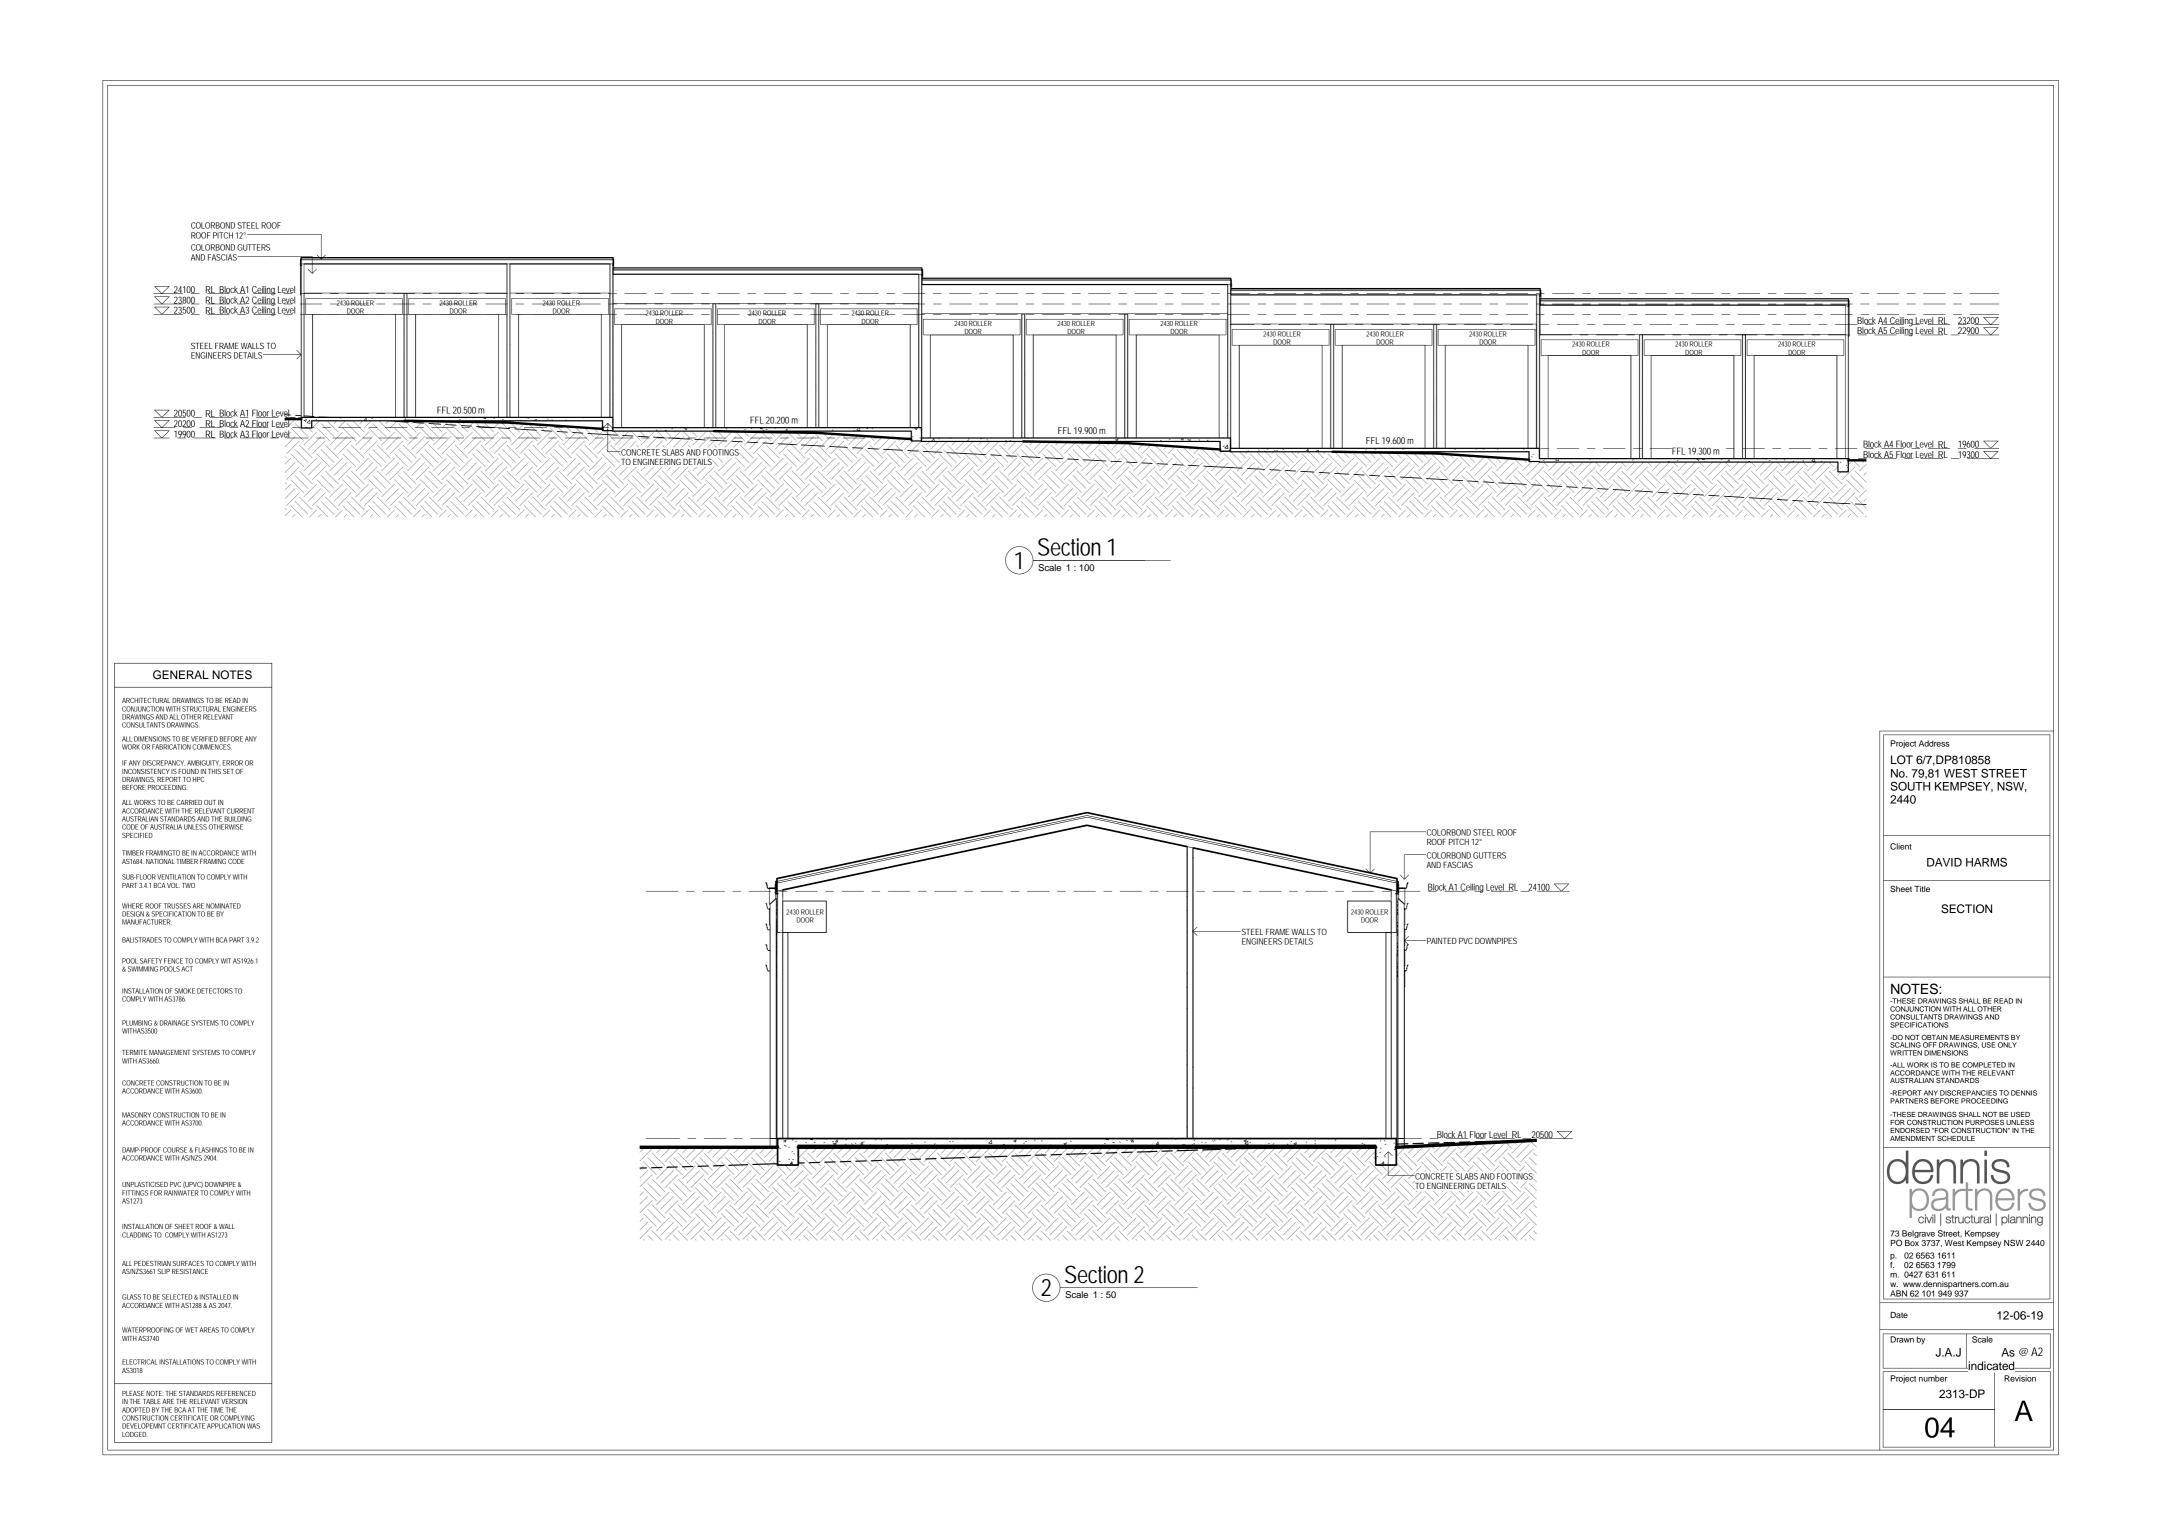

|                                                                                                       | Block A1 Ceiling Level RL 24100<br>Block A2 Ceiling Level RL23800<br>CTED COLORBOND CLADDING                                                                                                                                                                                                                                                                                                                                                                                                                          |
|-------------------------------------------------------------------------------------------------------|-----------------------------------------------------------------------------------------------------------------------------------------------------------------------------------------------------------------------------------------------------------------------------------------------------------------------------------------------------------------------------------------------------------------------------------------------------------------------------------------------------------------------|
|                                                                                                       | Block A1 Floor Level RL 20500<br>Block A2 Floor Level RL 20200                                                                                                                                                                                                                                                                                                                                                                                                                                                        |
| vation_                                                                                               | ×                                                                                                                                                                                                                                                                                                                                                                                                                                                                                                                     |
|                                                                                                       |                                                                                                                                                                                                                                                                                                                                                                                                                                                                                                                       |
|                                                                                                       | Project Address<br>LOT 6/7,DP810858<br>No. 79,81 WEST STREET<br>SOUTH KEMPSEY, NSW,<br>2440                                                                                                                                                                                                                                                                                                                                                                                                                           |
| Block A1 Ceiling Level RL 24100<br>Block A3 Ceiling Level RL 23500<br>Block A5 Ceiling Level RL 22900 | DAVID HARMS<br>Sheet Title<br>ELEVATIONS                                                                                                                                                                                                                                                                                                                                                                                                                                                                              |
| SELECTED COLORBOND CLADDING                                                                           | NOTES:<br>-THESE DRAWINGS SHALL BE READ IN<br>CONJUNCTION WITH ALL OTHER<br>CONSULTANTS DRAWINGS AND<br>SPECIFICATIONS<br>-DO NOT OBTAIN MEASUREMENTS BY<br>SCALING OFF DRAWINGS, USE ONLY<br>WRITTEN DIMENSIONS<br>-ALL WORK IS TO BE COMPLETED IN<br>ACCORDANCE WITH THE RELEVANT<br>AUSTRALIAN STANDARDS<br>-REPORT ANY DISCREPANCIES TO DENNIS<br>PARTNERS BEFORE PROCEEDING<br>-THESE DRAWINGS SHALL NOT BE USED<br>FOR CONSTRUCTION PURPOSES UNLESS<br>ENDORSED 'FOR CONSTRUCTION' IN THE<br>AMENDMENT SCHEDULE |
| levation                                                                                              | Civil   structural   planning<br>73 Belgrave Street, Kempsey<br>PO Box 3737, West Kempsey NSW 2440<br>p. 02 6563 1611<br>f. 02 6563 1799<br>m. 0427 631 611<br>w. www.dennispartners.com.au<br>ABN 62 101 949 937                                                                                                                                                                                                                                                                                                     |
|                                                                                                       | Date         12-06-19           Drawn by         Scale           T.J.W         1 : 100 @ A2           Project number         Revision           2313-DP         A                                                                                                                                                                                                                                                                                                                                                     |