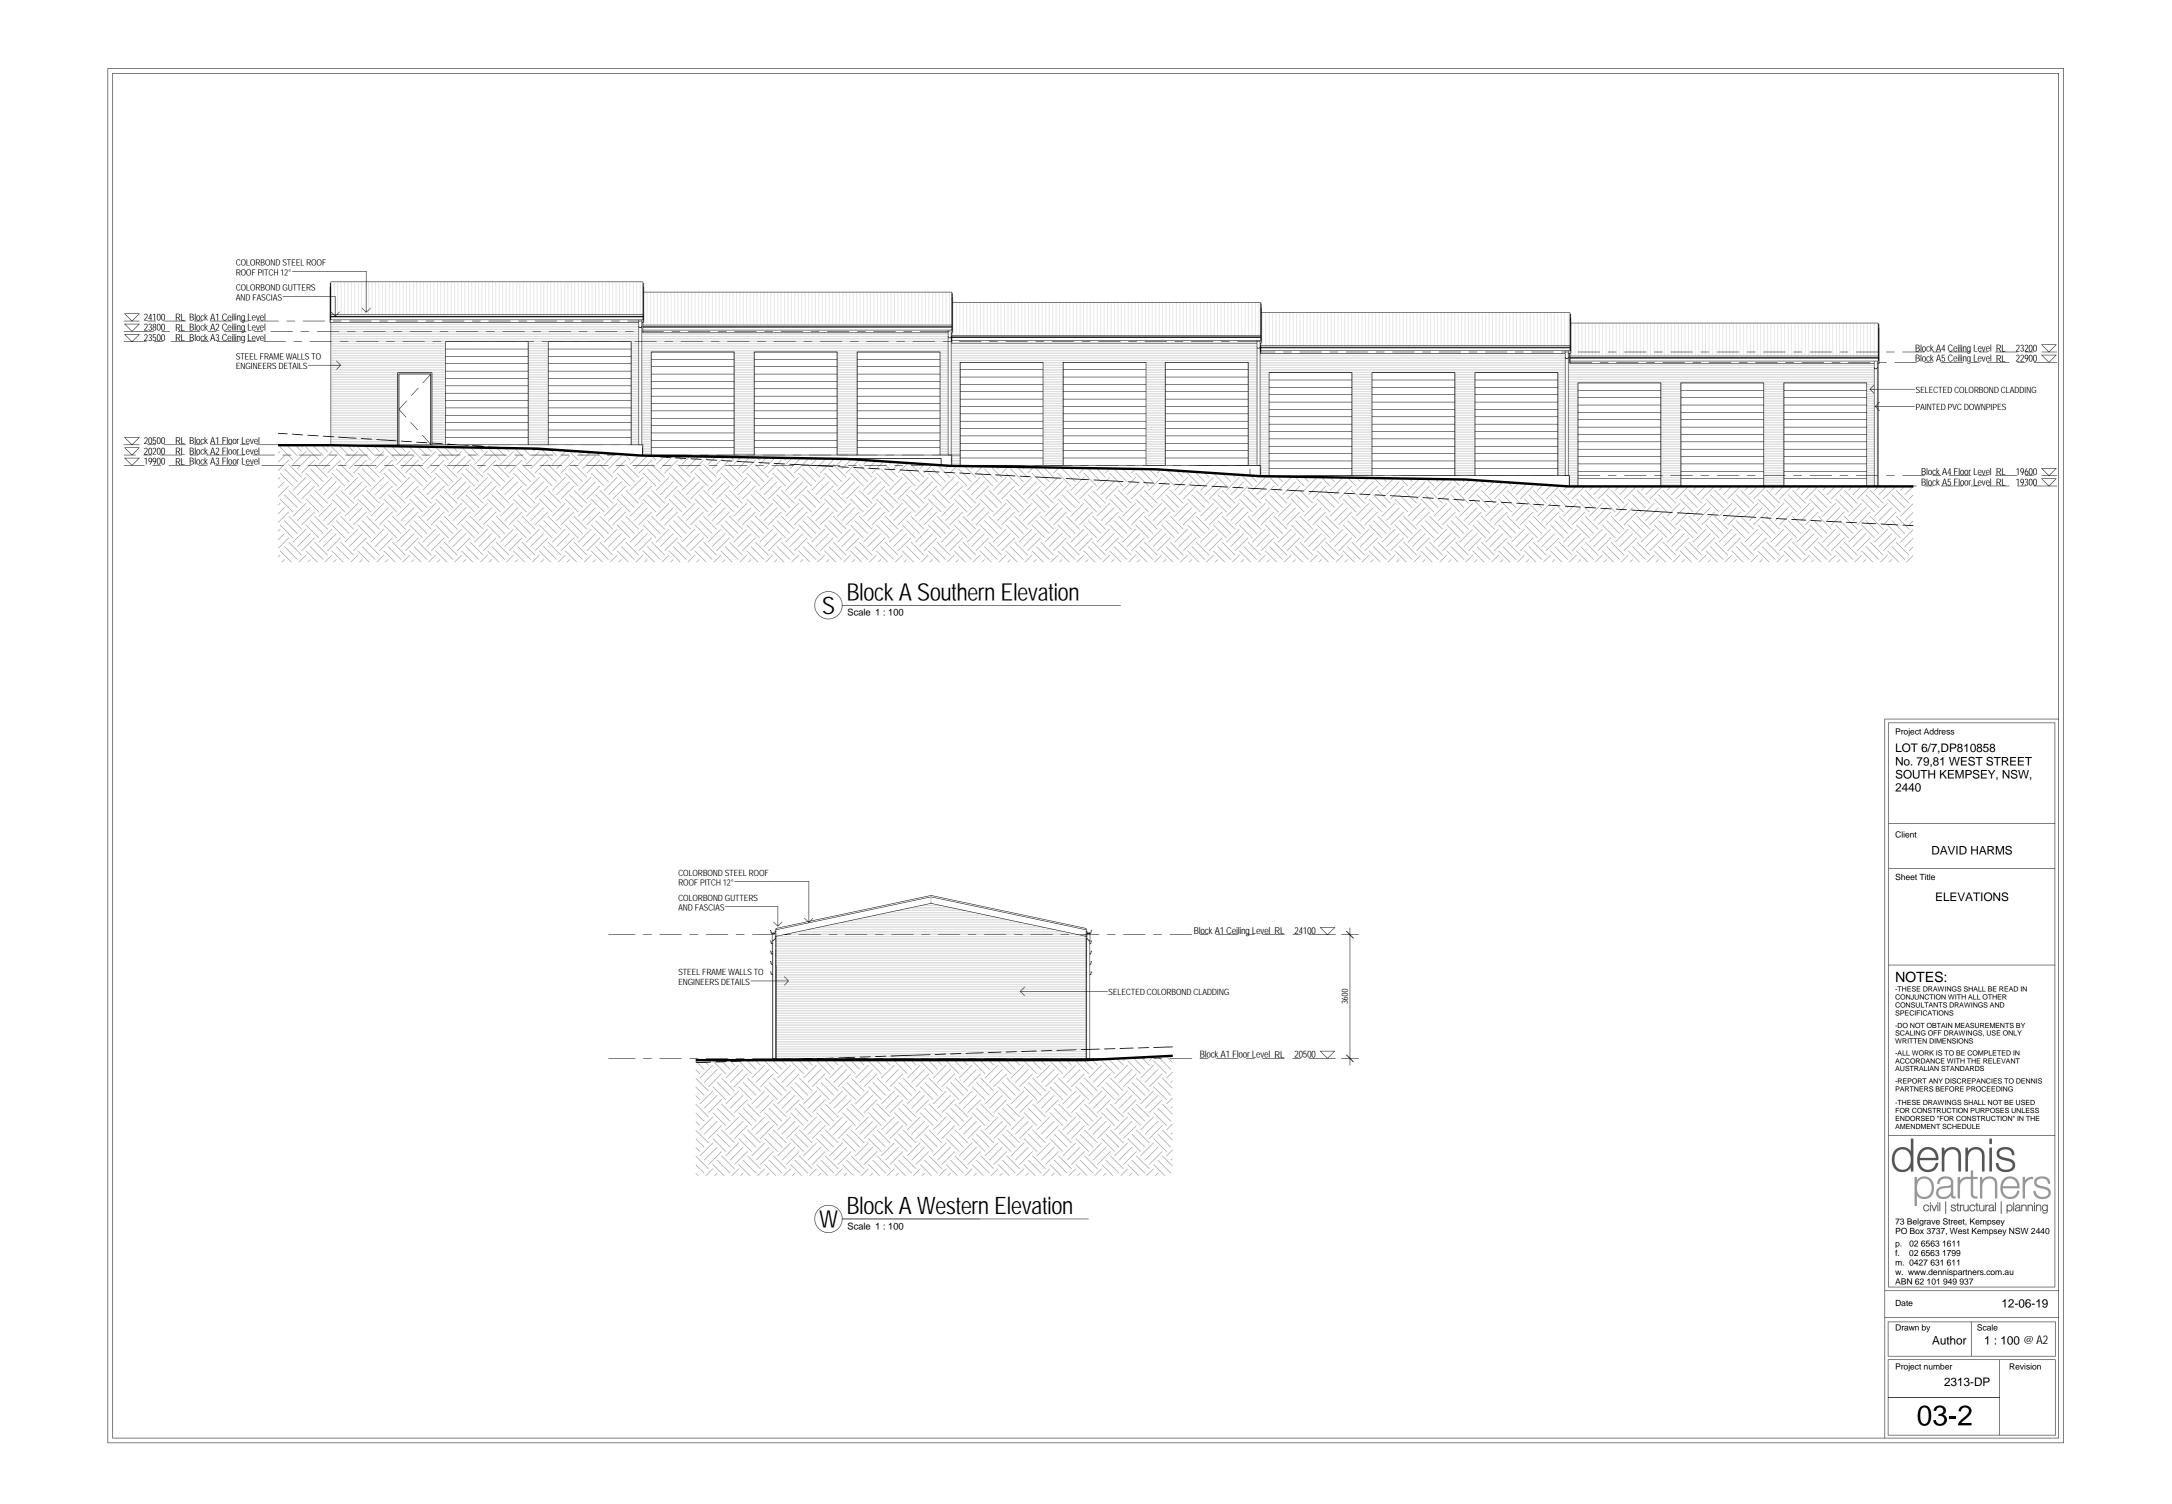

|                                                                                                       | Block A1 Ceiling Level RL 24100<br>Block A2 Ceiling Level RL23800<br>CTED COLORBOND CLADDING                                                                                                                                                                                                                                                                                                                                                                                                                          |
|-------------------------------------------------------------------------------------------------------|-----------------------------------------------------------------------------------------------------------------------------------------------------------------------------------------------------------------------------------------------------------------------------------------------------------------------------------------------------------------------------------------------------------------------------------------------------------------------------------------------------------------------|
|                                                                                                       | Block A1 Floor Level RL 20500<br>Block A2 Floor Level RL 20200                                                                                                                                                                                                                                                                                                                                                                                                                                                        |
| vation_                                                                                               | ×                                                                                                                                                                                                                                                                                                                                                                                                                                                                                                                     |
|                                                                                                       |                                                                                                                                                                                                                                                                                                                                                                                                                                                                                                                       |
|                                                                                                       | Project Address<br>LOT 6/7,DP810858<br>No. 79,81 WEST STREET<br>SOUTH KEMPSEY, NSW,<br>2440                                                                                                                                                                                                                                                                                                                                                                                                                           |
| Block A1 Ceiling Level RL 24100<br>Block A3 Ceiling Level RL 23500<br>Block A5 Ceiling Level RL 22900 | DAVID HARMS<br>Sheet Title<br>ELEVATIONS                                                                                                                                                                                                                                                                                                                                                                                                                                                                              |
| SELECTED COLORBOND CLADDING                                                                           | NOTES:<br>-THESE DRAWINGS SHALL BE READ IN<br>CONJUNCTION WITH ALL OTHER<br>CONSULTANTS DRAWINGS AND<br>SPECIFICATIONS<br>-DO NOT OBTAIN MEASUREMENTS BY<br>SCALING OFF DRAWINGS, USE ONLY<br>WRITTEN DIMENSIONS<br>-ALL WORK IS TO BE COMPLETED IN<br>ACCORDANCE WITH THE RELEVANT<br>AUSTRALIAN STANDARDS<br>-REPORT ANY DISCREPANCIES TO DENNIS<br>PARTNERS BEFORE PROCEEDING<br>-THESE DRAWINGS SHALL NOT BE USED<br>FOR CONSTRUCTION PURPOSES UNLESS<br>ENDORSED 'FOR CONSTRUCTION' IN THE<br>AMENDMENT SCHEDULE |
| levation                                                                                              | Civil   structural   planning<br>73 Belgrave Street, Kempsey<br>PO Box 3737, West Kempsey NSW 2440<br>p. 02 6563 1611<br>f. 02 6563 1799<br>m. 0427 631 611<br>w. www.dennispartners.com.au<br>ABN 62 101 949 937                                                                                                                                                                                                                                                                                                     |
|                                                                                                       | Date         12-06-19           Drawn by         Scale           T.J.W         1 : 100 @ A2           Project number         Revision           2313-DP         A                                                                                                                                                                                                                                                                                                                                                     |