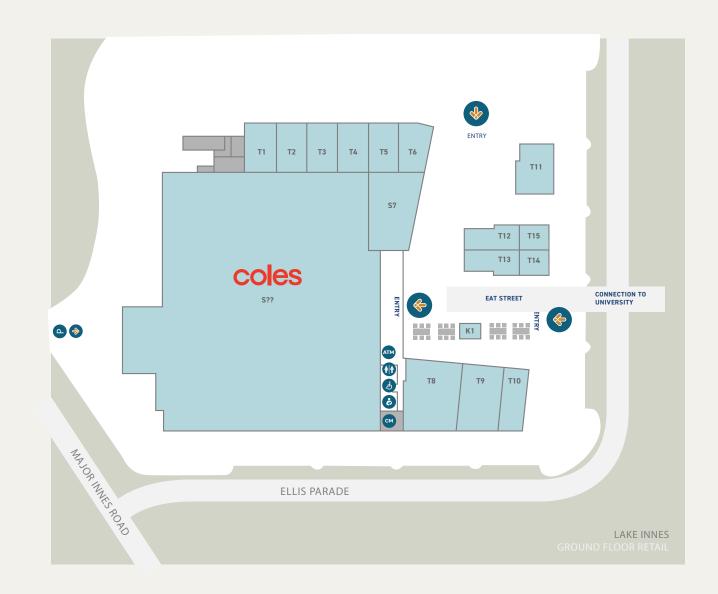

VILLAGE

## **Leasing Guide**

Life, Love & Local

Situated within Port Macquarie's Health and Education Precinct, Lake Innes Village is the primary retail hub for local residents, the adjacent university campus and nearby regional hospital.





The Centre is anchored by Coles which is already trading well above Urbis benchmark and is set to benefit from further growth and investment in the trade area. This includes the recent opening of Bunnings Warehouse in the precinct, Charles Sturt University's planned \$42 million campus expansion to accommodate 5,000 students and the release of a further 1,500 residential lots in the trade area.

Lake Innes Village is a well-established convenience based food and service offering which has been servicing the community's needs for over 10 years.







Life, Love & Local



DISCLAIMER: The information set out in this document has been prepared using information derived from a variety of external sources at time of print and is intended as a guide only and may be subject to change. Neither Fort Street nor the landowner warrant the accuracy of any of the information and they do not accept legal liability or responsibility for any injury, loss or damage incurred by the use of, reliance on, or interpretation of the information contained herein. This confidential document is for the sole use of persons directly provided with it by Fort Street and it is not to be resupplied to any other person without the prior written consent of Fort Street. Use by, or reliance upon this document by any other person is not authorised by Fort Street or the