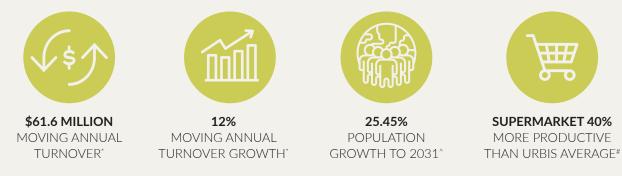

The Centre is anchored by Coles which is already trading well above Urbis benchmark and is set to benefit from further growth and investment in the trade area. This includes the recent opening of Bunnings Warehouse in the precinct, Charles Sturt University's planned \$42 million campus expansion to accommodate 5,000 students and the release of a further 1,500 residential lots in the trade area.