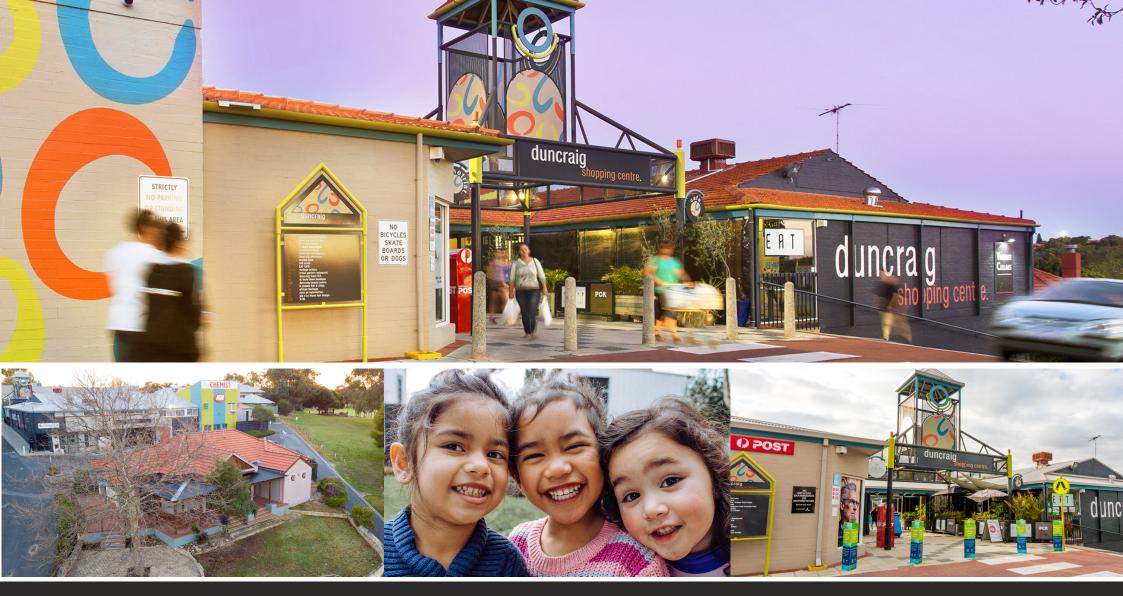

## Duncraig Shopping Centre

50 MARRI ROAD, DUNCRAIG, WA 6023

Located next to the local primary school on Marri Road in North Duncraig, the Duncraig Shopping Centre provides locals a convenient hub that has been an icon in this well-established suburb for over 40 years.

The open-air centre makes the most of the WA lifestyle and features an IGA supermarket and 19 specialty stores; including fresh food, a bakery and services. Many of our retailers have been part of the fabric of the centre and its community for more than a decade.