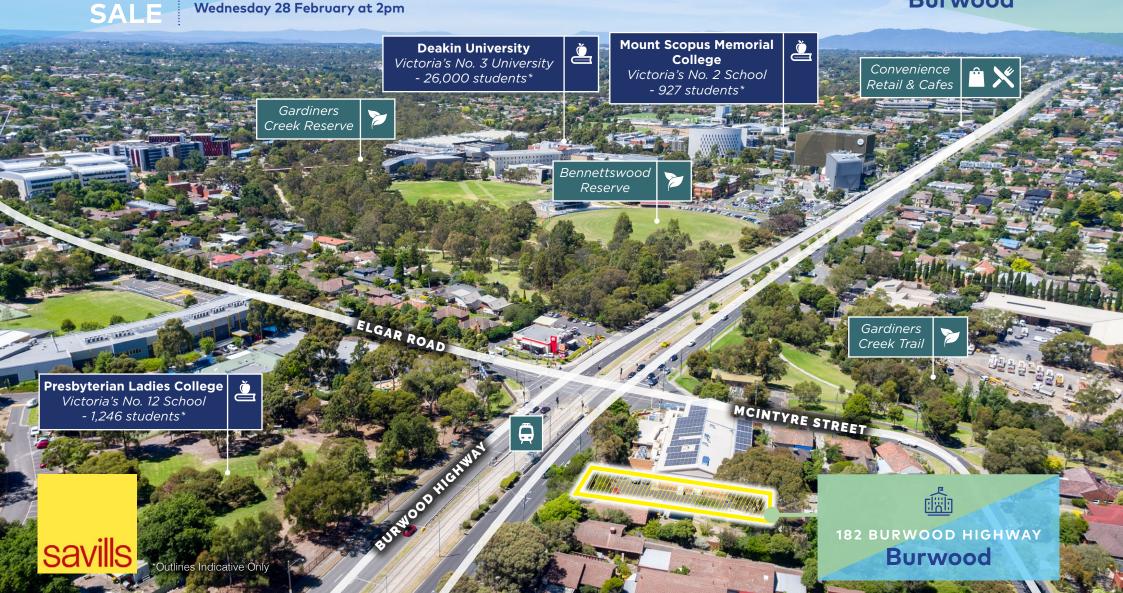

## 182 BURWOOD HIGHWAY **Burwood**

by Expressions of Interest closing Wednesday 28 February at 2pm

182 BURWOOD HIGHWAY

## Planning Permit for 7 large MODERN TOWNHOUSES

- Ideally located site of 672sq m\*
- Prominent frontage to Burwood Highway
- Recently approved permit for a high quality 7 townhouse project
- Premium product targeted at owneroccupiers with 6x 3BR + 1x 2BR townhouses
- Perfectly positioned within an education hub, with immediate proximity to Mount Scopus Memorial College, Presbyterian Ladies College and Deakin University

FOR

SALE

- Serviced by a tram superstop directly outside the site
- Surrounded by extensive retail amenity including Burwood Retail Village
- Burwood has a strong median house price of \$1,335,000^
- An ideal townhouse opportunity in a residential location with strong demand due to the elite surrounding education facilities
- Attractive settlement terms available