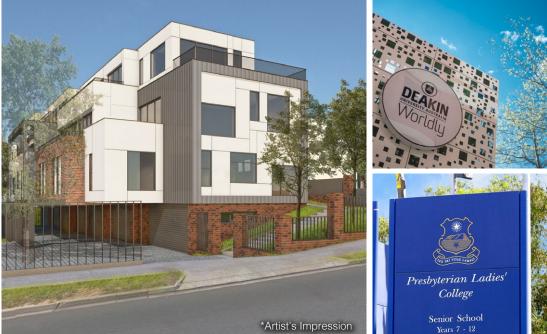

## Planning Permit for 7 large MODERN TOWNHOUSES

- Ideally located site of 672sq m\*
- Prominent frontage to Burwood Highway
- Recently approved permit for a high quality 7 townhouse project
- Premium product targeted at owneroccupiers with 6x 3BR + 1x 2BR townhouses
- Perfectly positioned within an education hub, with immediate proximity to Mount Scopus Memorial College, Presbyterian Ladies College and Deakin University