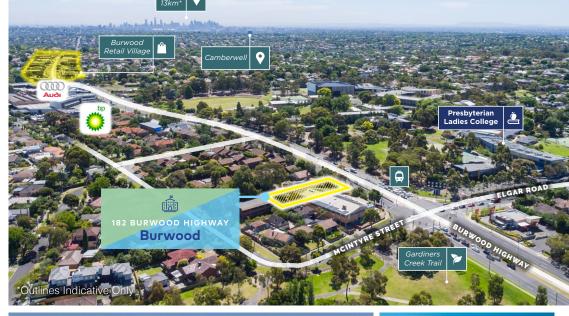

## Planning Permit for 7 large MODERN TOWNHOUSES

- Ideally located site of 672sq m\*
- Prominent frontage to Burwood Highway
- Recently approved permit for a high quality 7 townhouse project
- Premium product targeted at owneroccupiers with 6x 3BR + 1x 2BR townhouses
- Perfectly positioned within an education hub, with immediate proximity to Mount Scopus Memorial College, Presbyterian Ladies College and Deakin University

FOR

SALE

- Serviced by a tram superstop directly outside the site
- Surrounded by extensive retail amenity including Burwood Retail Village
- Burwood has a strong median house price of \$1,335,000^
- An ideal townhouse opportunity in a residential location with strong demand due to the elite surrounding education facilities
- Attractive settlement terms available