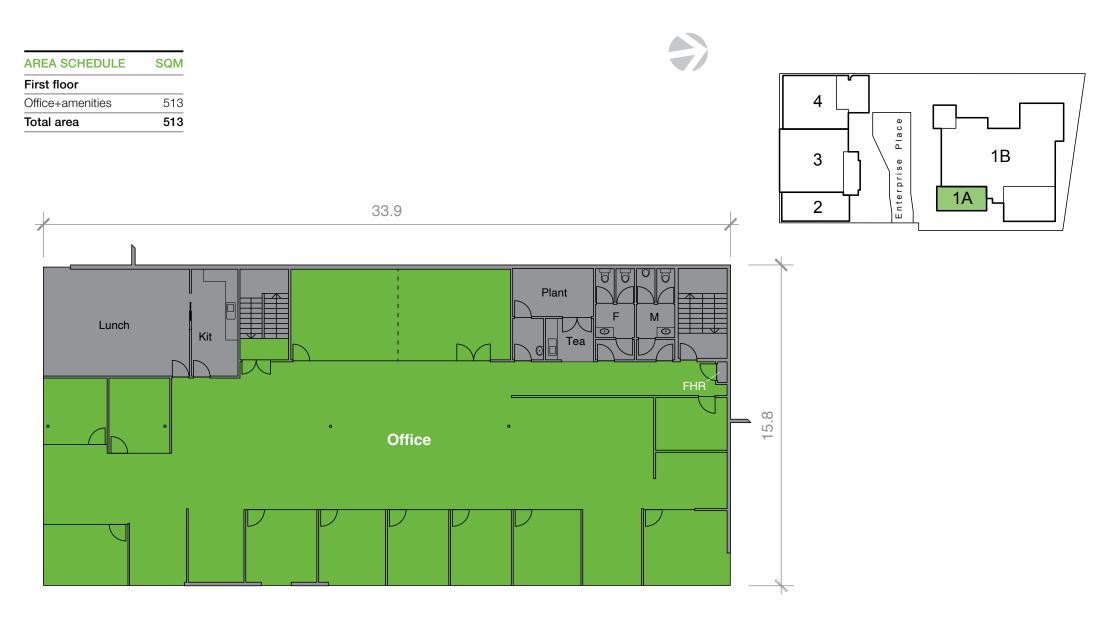

## FEATURES

- + Quality 2,230 sqm warehouse+office space
- + 513 sqm modern office
- + Internal clearance up to 7.4m
- + Access via one on-grade roller shutter
- + Generous on-site parking (including undercover spaces)
- + Well-maintained estate.

FIRST FLOOR

9