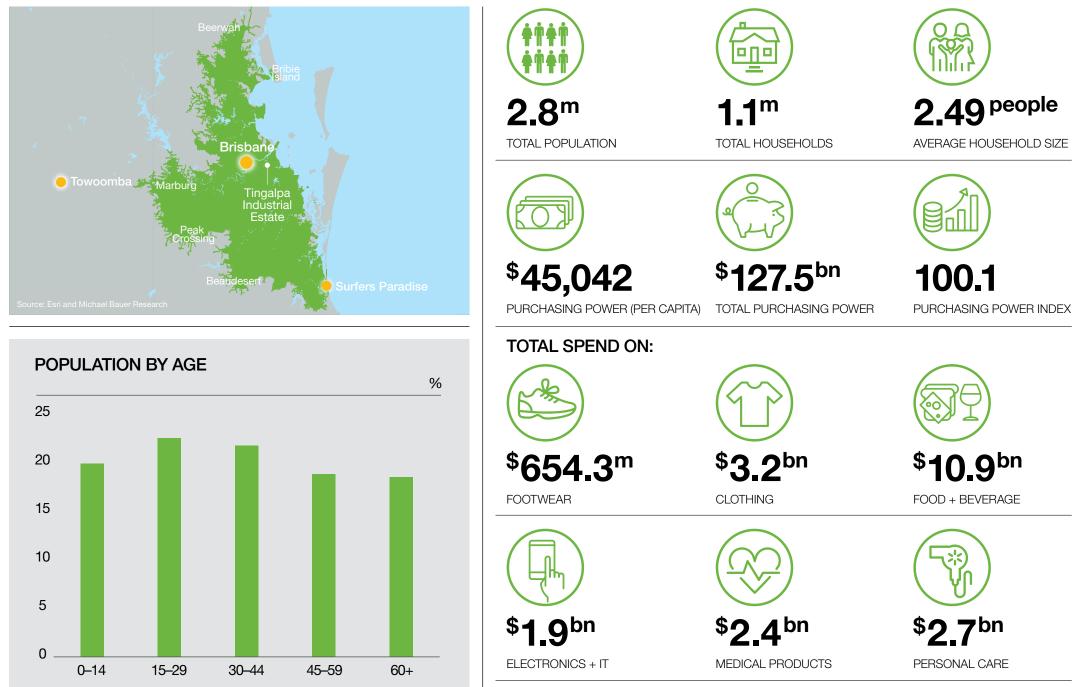

# **KEY AREA STATISTICS – WITHIN 1 HOUR DRIVE TIME**

All currency in Australian dollars. Source: Esri and Michael Bauer Research