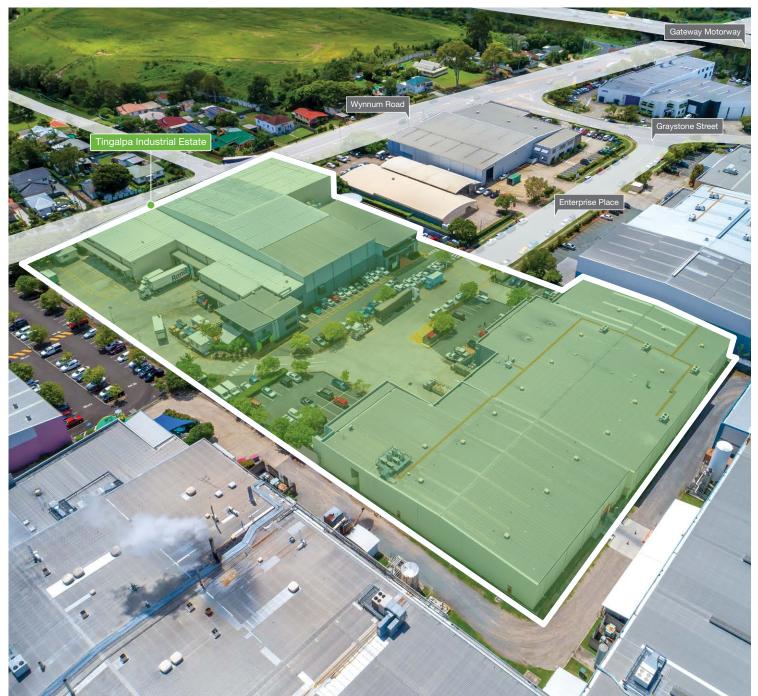

# Space for: high visibility

**TINGALPA INDUSTRIAL ESTATE** 60 ENTERPRISE PLACE, TINGALPA, QLD

Opportunity

Conveniently located in the heart of Brisbane's TradeCoast precinct, Tingalpa Industrial Estate offers high quality facilities suited to a wide range of users.

The estate is situated in close proximity to the Gateway Motorway connecting Brisbane's north and south.