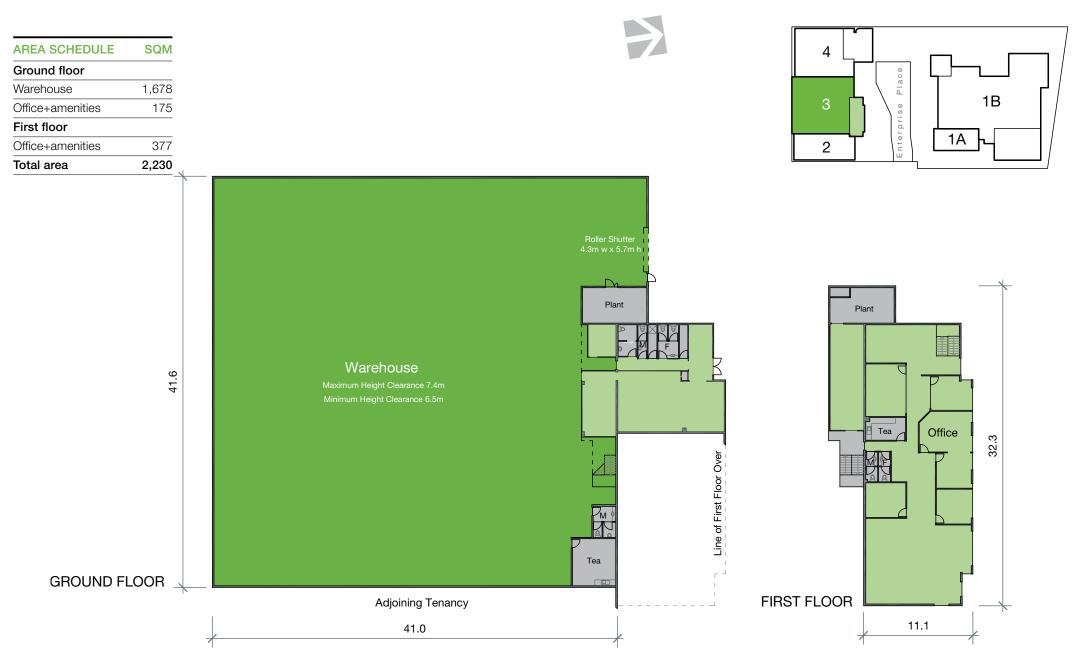

## FEATURES

- + Quality 2,230 sqm warehouse+office space
- + 513 sqm modern office
- + Internal clearance up to 7.4m
- + Access via one on-grade roller shutter
- + Generous on-site parking (including undercover spaces)
- + Well-maintained estate.