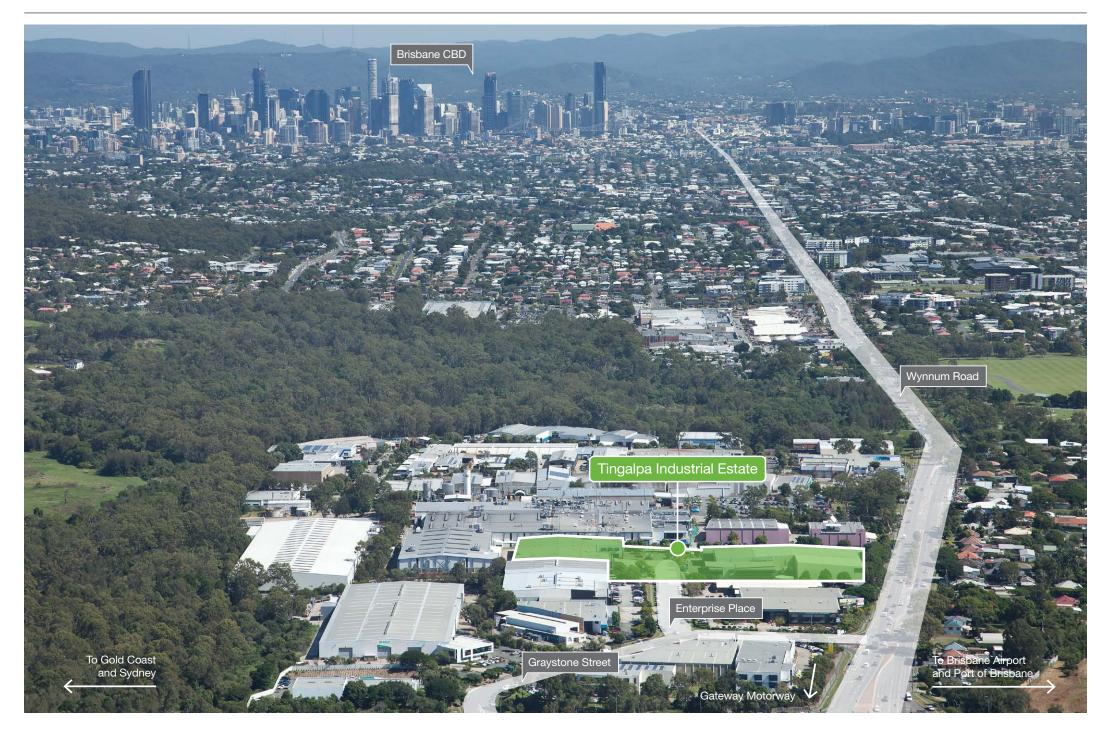

#### **Private vehicle**

Located just off Wynnum Road in Tingalpa, the estate offers easy access to Brisbane's CBD, the Gateway Motorway, Brisbane Airport and Port of Brisbane.

#### **Public transport**

Users enjoy close proximity to a number of bus services and the Murarrie train station.

**500M** 

to train station

to Gateway Motorway

Airport **10KM** 

to Brisbane

CBD

**12KM** to Port of Brisbane

AMENITY

Nearby. services

A number of shopping options are located a short drive from the estate. Cannon Hill Kmart Plaza offers food outlets, supermarkets and general stores only 2.1 kilometres from the site.