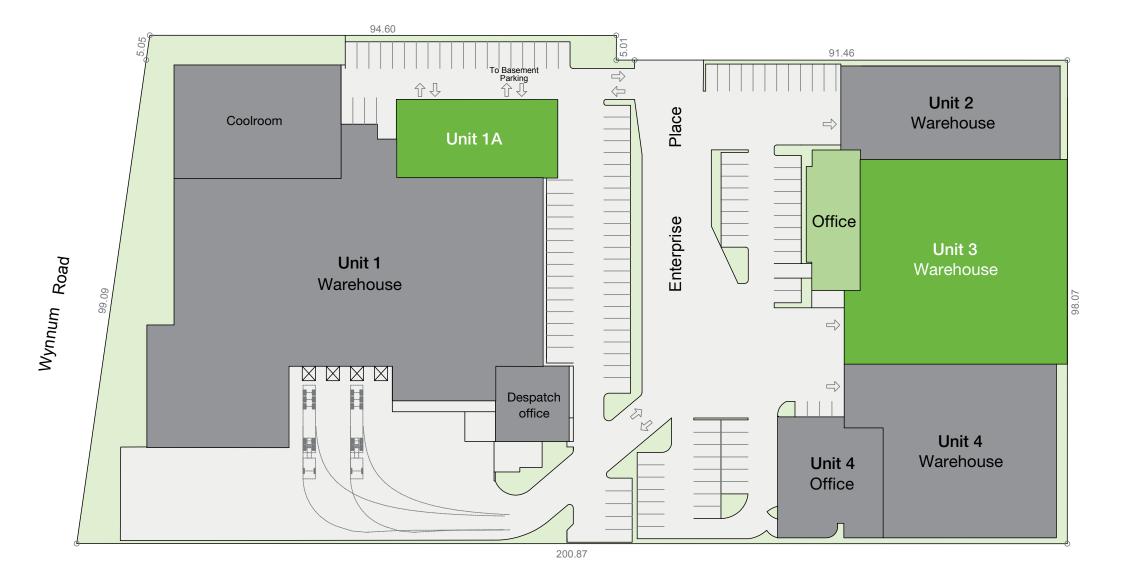

## FEATURES

- + Quality 2,230 sqm warehouse+office space
- + 513 sqm modern office
- + Internal clearance up to 7.4m
- + Access via one on-grade roller shutter
- + Generous on-site parking (including undercover spaces)
- + Well-maintained estate.

FIRST FLOOR

9