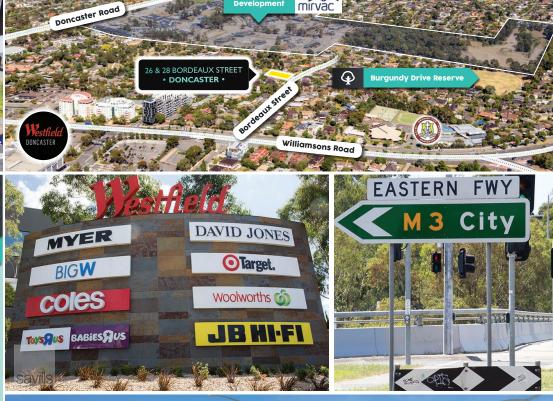

## Eastern Freeway Tram Road $\mathbf{S}$ **Doncaster Primary School** E **Doncaster Library** Elgar Road coles MYER DAVID JONES Doncaster Road Woolworth DONCASTER Ο JB 26 & 28 BORDEAUX STREET • DONCASTER • Villiamsons Road Bordeaux Street

#### A PRIME CORNER SITE WITH APPROVED PERMIT FOR A QUALITY TOWNHOUSE PROJECT

- » Large corner landholding of 1,337sq m\*
- » Recently approved permit for 10 large townhouses
- » Large townhouses ideally targeting owner occupiers
- » General Residential Zone 2 (DDO8)
- » Within short walking distance to Westfield Doncaster Shopping Centre
- » Direct access to Tram Road, Doncaster Road and the Eastern Freeway
- A boutique development opportunity in one of Melbourne's most highly sought after suburbs