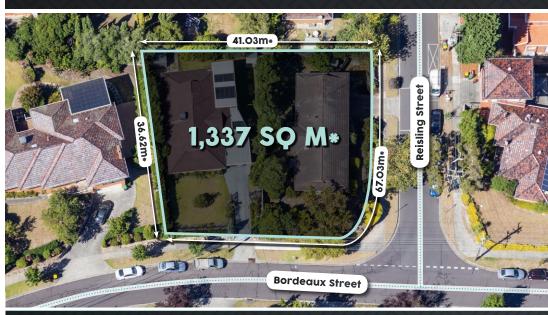

# 26 & 28 BORDEAUX STREET | DONCASTER

#### A PRIME CORNER SITE WITH APPROVED PERMIT FOR A QUALITY TOWNHOUSE PROJECT

- » Large corner landholding of 1,337sq m\*
- » Recently approved permit for 10 large townhouses
- » Large townhouses ideally targeting owner occupiers
- » General Residential Zone 2 (DDO8)
- » Within short walking distance to Westfield Doncaster Shopping Centre
- » Direct access to Tram Road, Doncaster Road and the Eastern Freeway
- A boutique development opportunity in one of Melbourne's most highly sought after suburbs