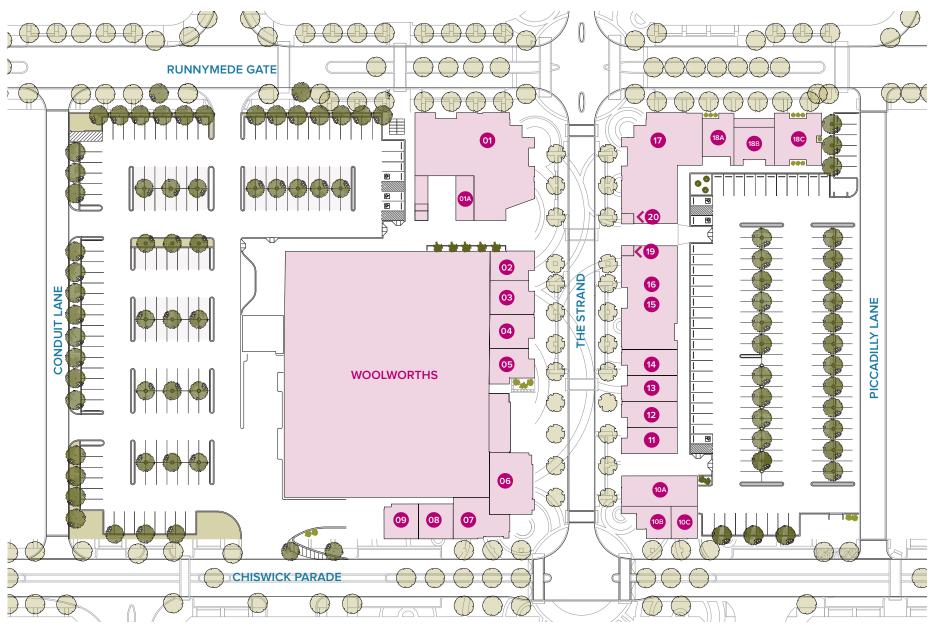

- 1. Wellard Family Practice
- **1a.** Wellard Barber
- 2. Wellard Square News and Gifts
- 3. Vacant
- **4.** Subway
- **5.** Bake My Day Bakery

- **6.** BWS
- 7. Bliss Momos Café
- 8. My Noodle Rules
- 9. Vacant
- **10a.** Wellard Kebab House
- **10b.** Aroy Thai

- **10c.** Wellard Pizza
- 11. Vacant
- 12. Vacant
- **13.** Smokemart
- 14. Vacant
- 15. Red Dot

- **16.** Red Dot
- **17.** Wizard Pharmacy
- **18a.** Tassell Chiropractic
- **18b.** Wellard Village Dental
- **18c.** Vacant
- **19.** NAB ATM