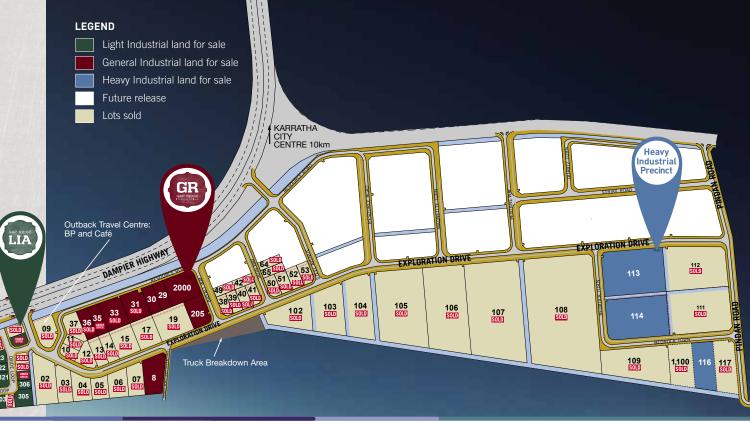

# INDUSTRIAL LAND FOR SALE

developmentwa.com.au/gapridge

GAP RIDGE

INDUSTRIAL

Gap Ridge Industrial estate in Karratha plays an important role in the Pilbara's growing industry, mining and resource sectors. With 128 lots over 260ha, Gap Ridge is one of the largest regional industrial estates in Western Australia. Major companies have recognised the connectivity and service advantages of being located within Gap Ridge.

### **KEY FEATURES:**

• Strategic location near Karratha airport, Karratha City Centre and the Port of Dampier

PORT OF DAMPIER 18km

- Industrial lots from 6,233sqm to 10ha+
- General and Heavy/Noxious industries permitted
- RAV 10 rated, without conditions
- Fully serviced with sewer, power, water and NBN
- Titled development ready lots, ready for immediate settlement
- Smaller light industrial lots also available nearby in Gap Ridge LIA

### GENERAL INDUSTRIAL LAND FOR SALE

| Address                                    | Lot<br>Size<br>(sqm) | Includes<br>Drainage<br>Easement<br>(sqm) | <b>Price</b><br>(ex. GST) |
|--------------------------------------------|----------------------|-------------------------------------------|---------------------------|
| Lot 8 Exploration Drive &<br>Rosource Road | 15,087               |                                           | \$1,000,000               |
| Lot 29 Resource Road                       | 6,233                |                                           | \$650,000                 |
| Lot 30 Resource Road                       | 6,285                |                                           | \$650,000                 |
| Lot 35 Resource Road                       | 6,771                |                                           | UNDER<br>OFFER            |
| Lot 205 Exploration Drive                  | 11,345               | 1,385                                     | \$780,000                 |
| Lot 2000 Resource Road                     | 16,975               |                                           | \$1,320,000               |

#### HEAVY INDUSTRIAL LAND FOR SALE

| Address              | Lot<br>Size<br>(sqm) | Includes<br>Drainage<br>Easement<br>(sqm) | <b>Price</b><br>(ex. GST) |
|----------------------|----------------------|-------------------------------------------|---------------------------|
| Lot 113 Bedrock Turn | 53,050               |                                           | \$2,200,000               |
| Lot 114 Bedrock Turn | 52,547               | 4,084                                     | \$2,100,000               |
| Lot 116 Bedrock Turn | 20,014               |                                           | \$1,200,000               |

A range of smaller light industrial lots are available at Gap Ridge LIA, a dedicated LIA precinct situated within Gap Ridge Industrial estate.