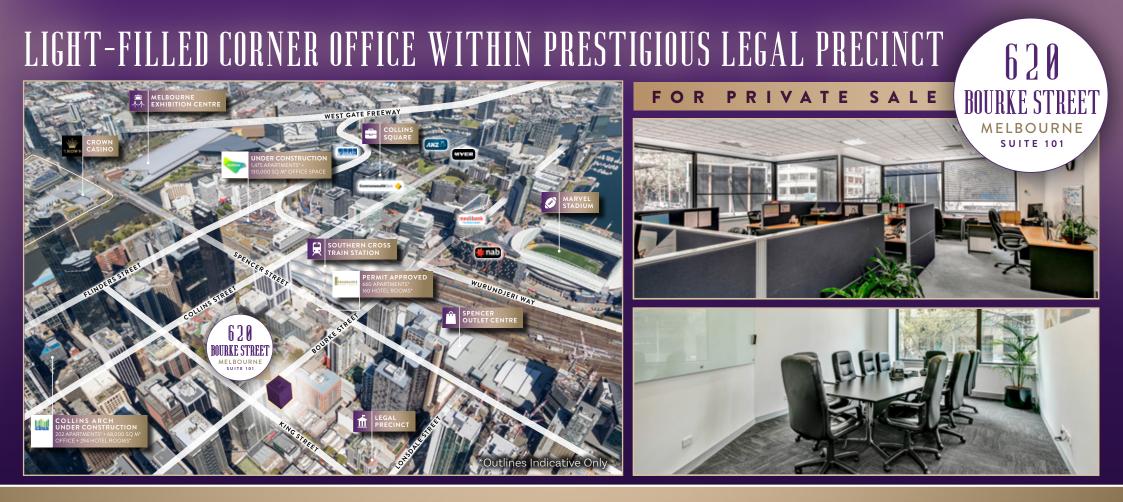

- Boutique CBD corner office of 179sq m\* with high quality fit-out and terrific natural light
- / Leased to reputable tenant 'Kathy Jones & Associates' (with offices in Melbourne and Sydney)
- / 3+3 year lease from February 2018

- Current Net Rental: \$79,915 per annum\*
  + Outgoings & GST
- Fixed annual 4% rental increases
- Superb CBD location within the legal precinct and surrounded by abundant amenity
- Includes one secure basement car space
- Direct access to public transport including Southern Cross Station and Bourke Street trams
  - \*Approx.