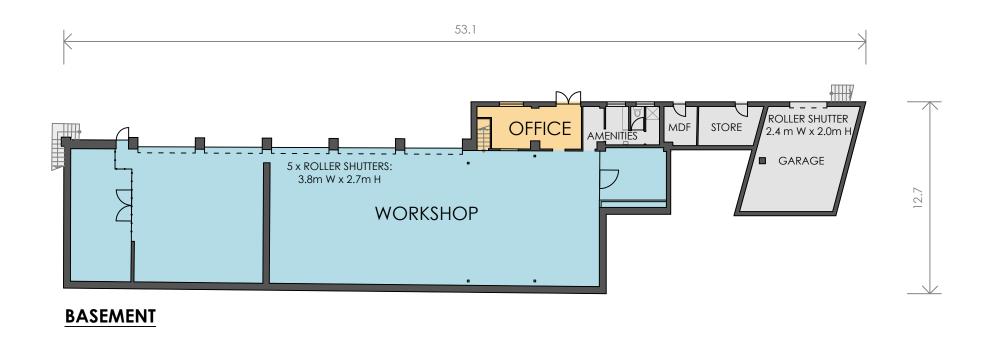

## **SCHEDULE OF AREAS**

BASEMENT

OFFICE 23.4 m<sup>2</sup> WORKSHOP/STORE 446.8 m<sup>2</sup>

**GROUND FLOOR** 

OFFICE/AMENITIES 375.1m<sup>2</sup> SHOWROOM  $360.5\,m^2$ **TOTAL AREA** 1,205.8 m<sup>2</sup>