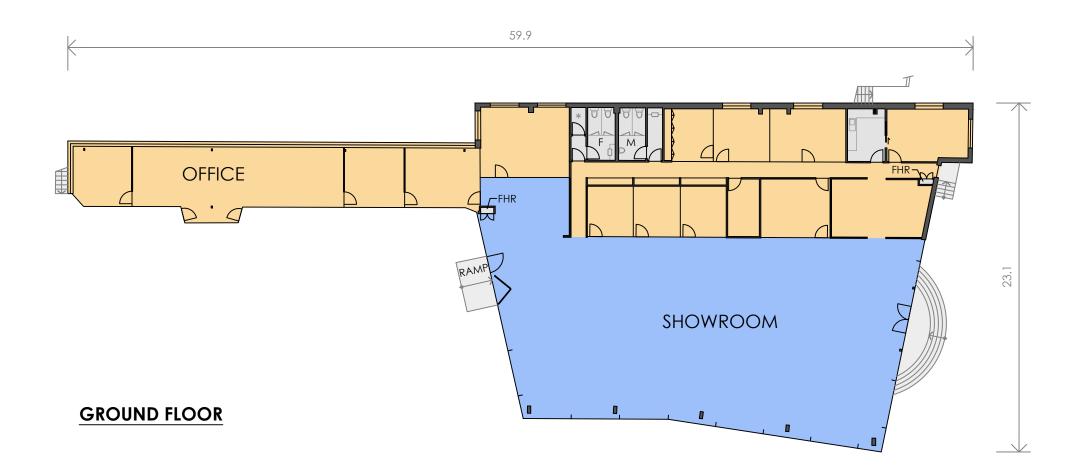

## **SCHEDULE OF AREAS**

BASEMENT

OFFICE 23.4 m<sup>2</sup> WORKSHOP/STORE 446.8 m<sup>2</sup>

**GROUND FLOOR** 

OFFICE/AMENITIES 375.1m<sup>2</sup> SHOWROOM  $360.5\,m^2$ **TOTAL AREA** 1,205.8 m<sup>2</sup>