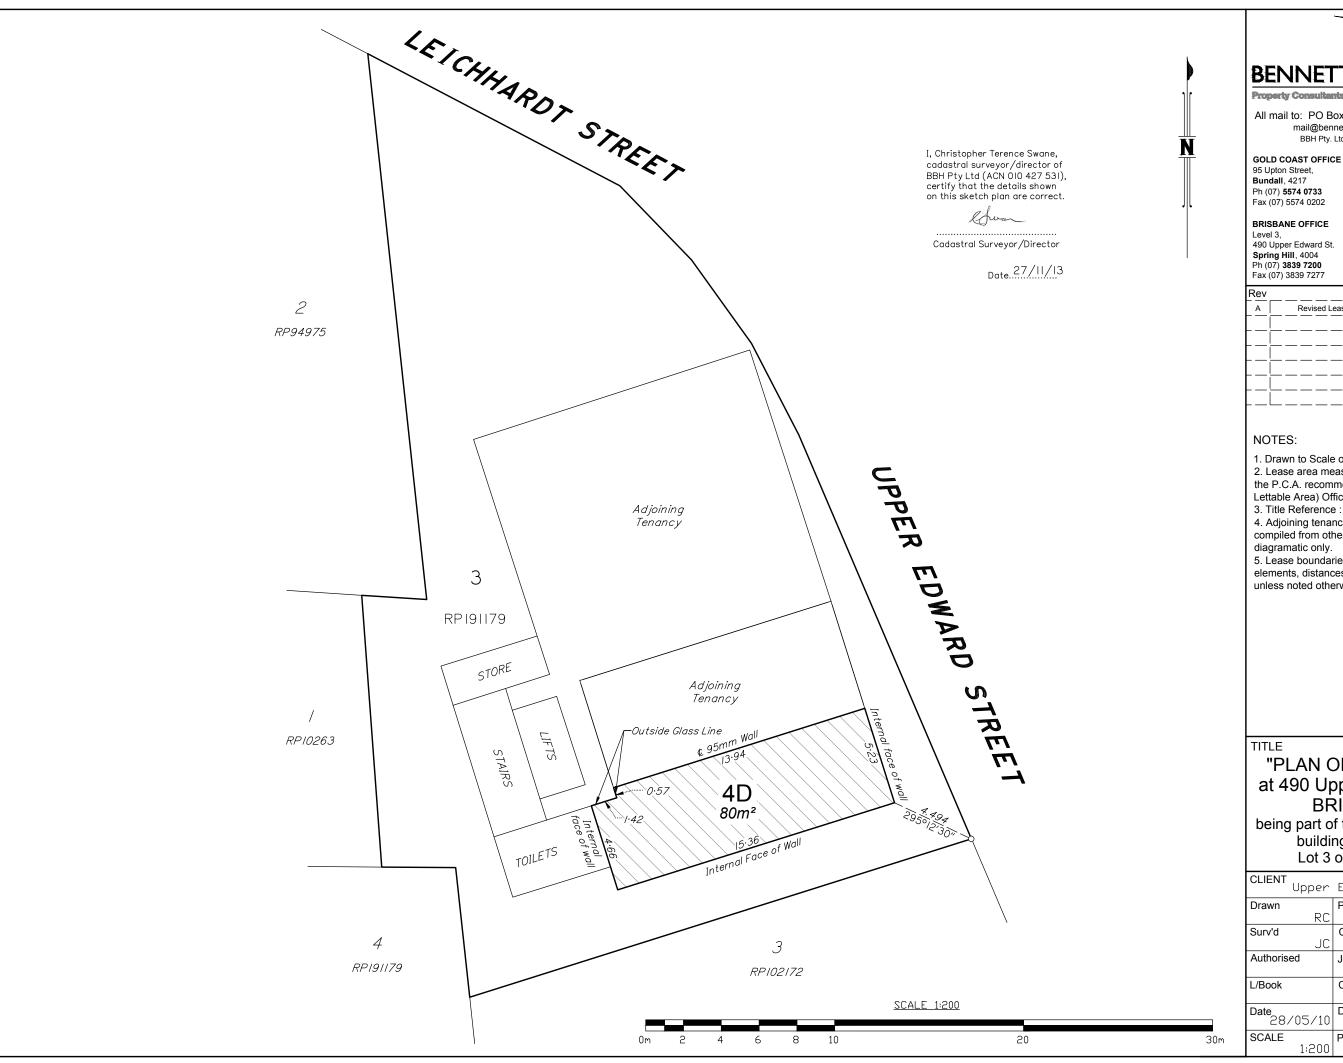

- 1. Drawn to Scale on A3 sheet
- 2. Lease area measured in accordance with the P.C.A. recommendations for N.L.A (Net Lettable Area) Office Building.
- 3. Title Reference: 18297108.
- 4. Adjoining tenancies shown have been compiled from other sources and are
- 5. Lease boundaries are defined by structural elements, distances shown are indicative only unless noted otherwise.

## "PLAN OF LEASE 4D" at 490 Upper Edward St, BRISBANE

being part of the 4th Floor of the building erected on Lot 3 on RP191179

| CLIENT Upper Edward Partnership |                |  |
|---------------------------------|----------------|--|
| Drawn                           | Parish         |  |
| RC                              | North Brisbane |  |
| Surv'd                          | County         |  |
| JC                              | STANLEY        |  |
| Authorised                      | Job Ref.       |  |
|                                 | 05301          |  |
| L/Book                          | Comp File      |  |
|                                 | _              |  |
| Date<br>28/05/10                | Dwg File       |  |
| 28/05/10                        | 05301LEA3      |  |
| SCALE                           | PLAN No. Rev.  |  |
| 1:200                           | 4   A          |  |