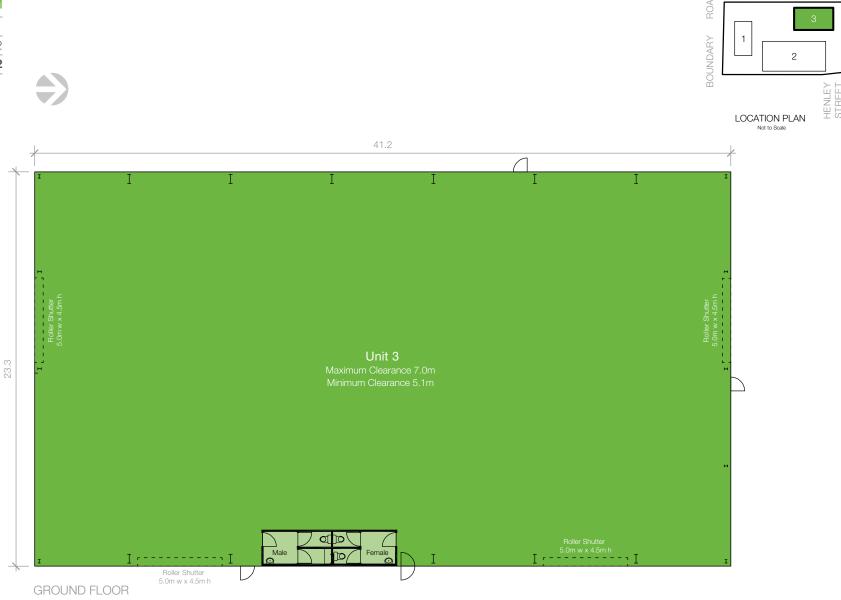

### **Building 3**

- + 962 sqm clear span warehouse with internal clearance up to 7m
- + Four on-grade roller shutters
- + Access via three sides of building