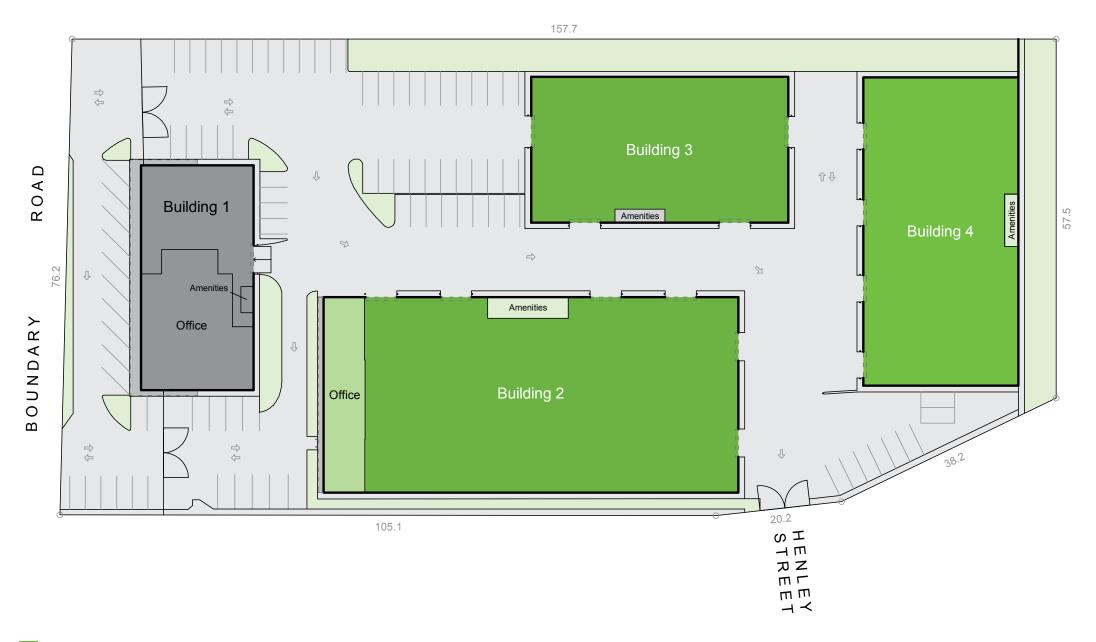

### **Opportunity**

Arcadia Industrial Estate B is located within the highly sought after location of Coopers Plains in Brisbane's south, offering convenient access to major arterial roads.

Three freestanding warehouse spaces, suitable for a range of warehouse and distribution uses, are now available for lease with spaces from 902–2,084 sqm.

# A clever move

Located on the northern side of Boundary Road, the property provides easy access to major arterials including the Logan and Ipswich Motorways via Ipswich and Beaudesert Roads.

The estate also benefits from dual street access via Boundary Road and Henley Street, and is only 200 metres from Coopers Plains train station.

## Functional spaces

These buildings are suited to a range of end users including mechanical workshops, manufacturing and warehousing.