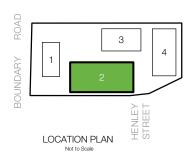

# A clever move

Located on the northern side of Boundary Road, the property provides easy access to major arterials including the Logan and Ipswich Motorways via Ipswich and Beaudesert Roads.

The estate also benefits from dual street access via Boundary Road and Henley Street, and is only 200 metres from Coopers Plains train station.

## **CENTRALLY CONNECTED**

80M Café

200M to train station

**5.9KM** to Pacific Motorway

**8.6KM** to Gateway Motorway

14KM to Brisbane CBD