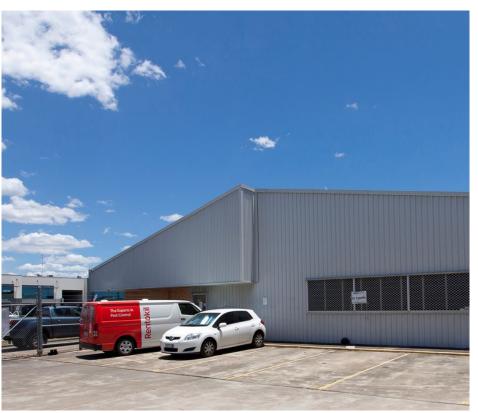

## Functional spaces

These buildings are suited to a range of end users including mechanical workshops, manufacturing and warehousing.