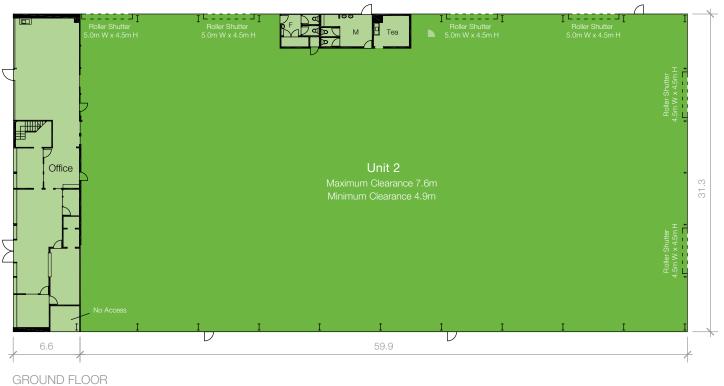

### **Building 2**

- + 1,878 sqm clear span warehouse with 206 sqm office
- + Internal clearance up to 7.6m
- + Access via six on-grade roller shutters on two sides of building

#### **Building 4**

- + 1,227 sqm clear span warehouse
- + Maximum internal clearance up to 5.5m
- + Four on-grade roller shutters.

| AREA SCHEDULE         | SQN   |
|-----------------------|-------|
| Ground floor          |       |
| Warehouse & amenities | 1,878 |
| Office                | 206   |
| Total area            | 2,084 |