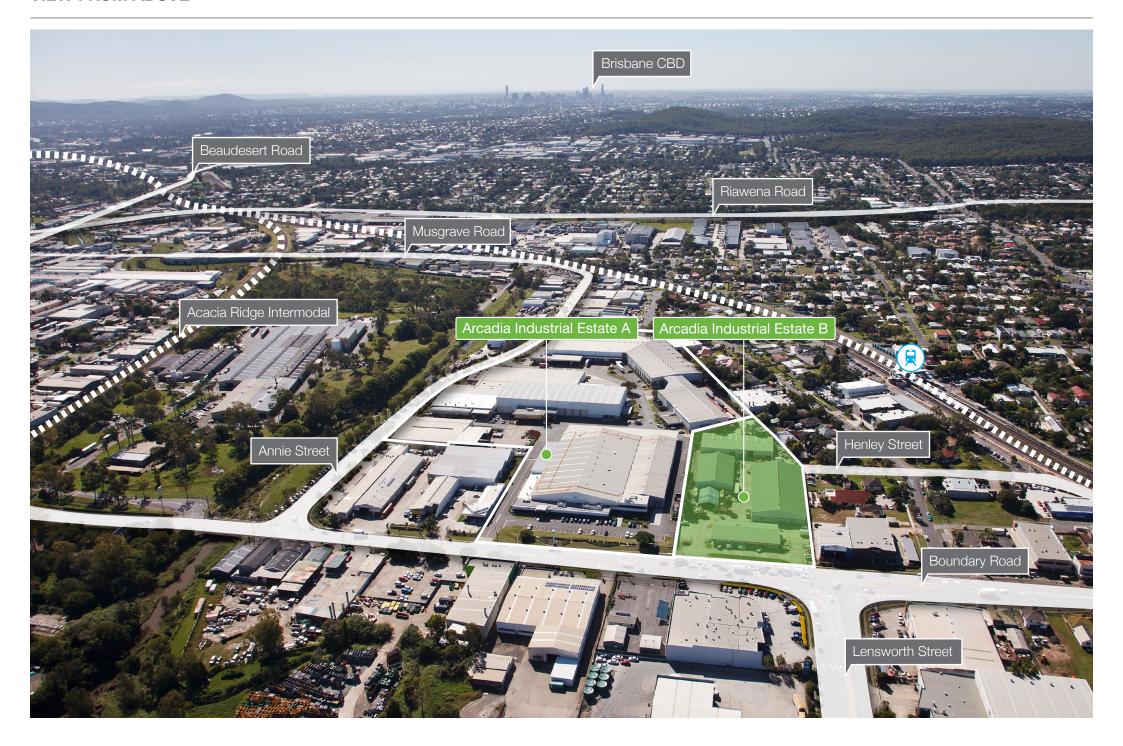

VIEW FROM ABOVE

# A clever move

Located on the northern side of Boundary Road, the property provides easy access to major arterials including the Logan and Ipswich Motorways via Ipswich and Beaudesert Roads.

The estate also benefits from dual street access via Boundary Road and Henley Street, and is only 200 metres from Coopers Plains train station.

## **CENTRALLY CONNECTED**

80M Café

200M to train station

**5.9KM** to Pacific Motorway

**8.6KM** to Gateway Motorway

14KM to Brisbane CBD