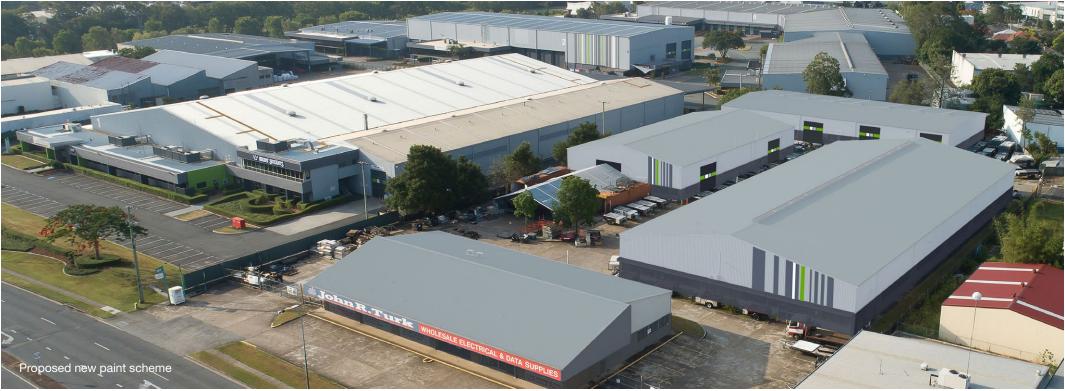

## Functional spaces

These buildings are suited to a range of end users including mechanical workshops, manufacturing and warehousing.

### **Building 2**

- + 1,878 sqm clear span warehouse with 206 sqm office
- + Internal clearance up to 7.6m
- + Access via six on-grade roller shutters on two sides of building

### **Building 3**

- + 962 sqm clear span warehouse with internal clearance up to 7m
- + Four on-grade roller shutters
- + Access via three sides of building

#### **Building 4**

- + 1,227 sqm clear span warehouse
- + Maximum internal clearance up to 5.5m
- + Four on-grade roller shutters.

| AREA SCHEDULE         | SQN   |
|-----------------------|-------|
| Ground floor          |       |
| Warehouse & amenities | 1,878 |
| Office                | 206   |
| Total area            | 2,084 |