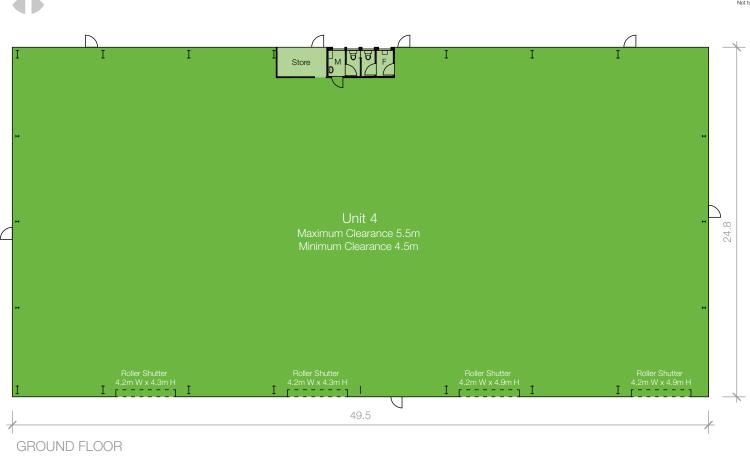

#### **Building 4**

- + 1,227 sqm clear span warehouse
- + Maximum internal clearance up to 5.5m
- + Four on-grade roller shutters.

| AREA SCHEDULE         | SQN   |
|-----------------------|-------|
| Ground floor          |       |
| Warehouse & amenities | 1,878 |
| Office                | 206   |
| Total area            | 2,084 |

| AREA SCHEDULE         | SQM |
|-----------------------|-----|
| Ground floor          |     |
| Warehouse & amenities | 962 |
| Total area            | 962 |

8

| AREA SCHEDULE     | SQM   |
|-------------------|-------|
| Ground floor      |       |
| Warehouse         | 1,209 |
| Store & amenities | 18    |
| Total area        | 1,227 |