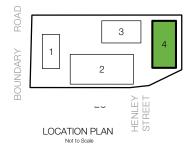

#### **Building 4**

- + 1,227 sqm clear span warehouse
- + Maximum internal clearance up to 5.5m
- + Four on-grade roller shutters.

| AREA SCHEDULE         | SQN   |
|-----------------------|-------|
| Ground floor          |       |
| Warehouse & amenities | 1,878 |
| Office                | 206   |
| Total area            | 2,084 |