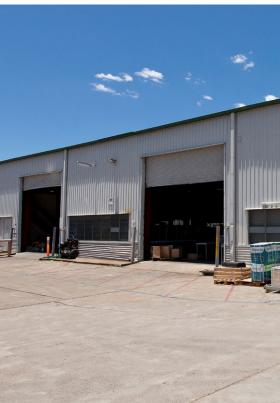

## Functional spaces

These buildings are suited to a range of end users including mechanical workshops, manufacturing and warehousing.